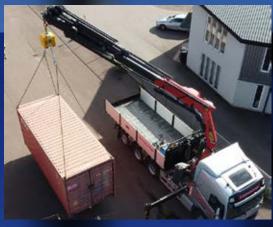

### Levelling and handling of both light and heavy objects

The GANTERUD L3 lifting yoke uses both new as well as tried and tested technology to level and handle loads efficiently and safely with a high degree of precision. The lifting yoke can handle both light and heavy objects weighing from 0 kg up to 3 tons.

Precise and wide-ranging levelling and handling of various types of objects.

The GANTERUD L3 has a reversible stroke of up to 1.5 metres per hook.

#### Increases productivity rate many times over

The GANTERUD L3 levels and handles the objects it is lifting easily and safely with the simple press of a button, reducing both expensive crane time and waiting times.