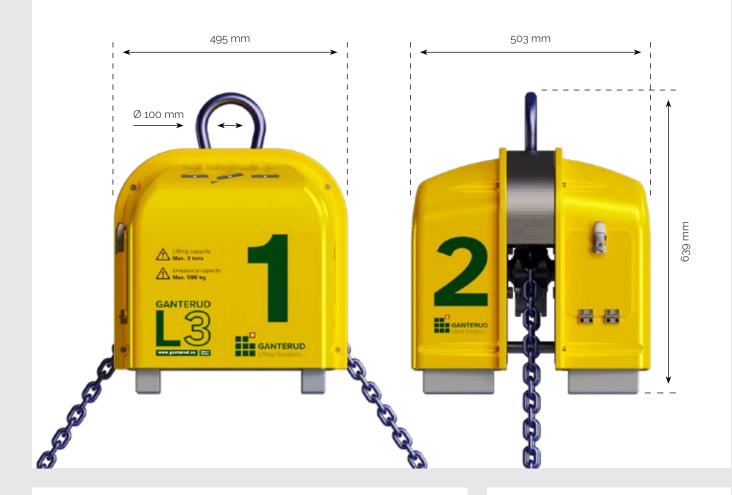

#### **Technical data**

|                          | Maxicotaria                    |
|--------------------------|--------------------------------|
| Lifting capacity:        |                                |
| Load imbalance capacity: | Max. 500 kg                    |
| Max. levelling length:   | 3 m (1.5 m in both directions) |
| Two levelling speeds     |                                |
| Max. chain angle:        | 60°                            |
| -                        | at 3 ton load                  |
| Total chain length       | 3 m                            |
| Chain dimensions         | 30.5x10 mm.                    |
| Unloaded weight          | 126 kg                         |
| 2                        | (incl. chain and hooks)        |
| Height                   | 638 mm                         |
| Width                    | 503 mm                         |
| Depth                    |                                |
| -                        |                                |