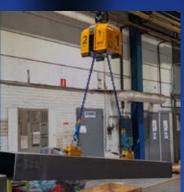

### Levelling and handling of both light and heavy objects

The GANTERUD L3 lifting yoke uses both new as well as tried and tested technology to level and handle loads efficiently and safely with a high degree of precision. The lifting yoke can handle both light and heavy objects weighing from 0 kg up to 3 tons.

Precise and wide-ranging levelling and handling of various types of objects.

The GANTERUD L3 has a reversible stroke of up to 1.5 metres per hook.

#### Radio control

With its user-friendly, IP67-rated remote control, the GANTERUD L3 is easy to operate.

00000