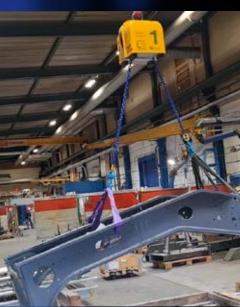

### Levelling and handling of both light and heavy objects

The GANTERUD L3 lifting yoke uses both new as well as tried and tested technology to level and handle loads efficiently and safely with a high degree of precision. The lifting yoke can handle both light and heavy objects weighing from 0 kg up to 3 tons.

Precise and wide-ranging levelling and handling of various types of objects.

The GANTERUD L3 has a reversible stroke of up to 1.5 metres per hook.

#### Increases productivity rate many times over

The GANTERUD L3 levels and handles the objects it is lifting easily and safely with the simple press of a button, reducing both expensive crane time and waiting times.