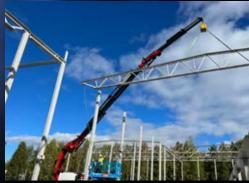

### Levelling and handling of both light and heavy objects

The GANTERUD L3 lifting yoke uses both new as well as tried and tested technology to level and handle loads efficiently and safely with a high degree of precision. The lifting yoke can handle both light and heavy objects weighing from 0 kg up to 3 tons.

#### Increases productivity rate many times over

The GANTERUD L3 levels and handles the objects it is lifting easily and safely with the simple press of a button, reducing both expensive crane time and waiting times.