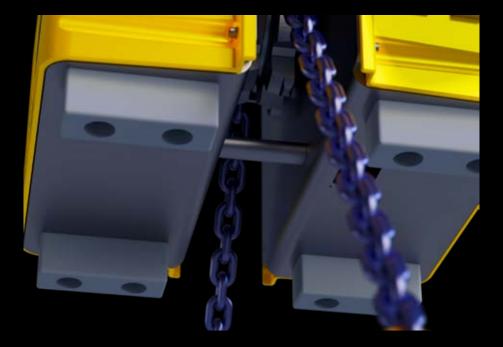

Precise and wide-ranging levelling and handling of various types of objects.

The GANTERUD L3 has a reversible stroke of up to 1.5 metres per hook.

#### **Technical data**

|                          | Maxicotaria                    |
|--------------------------|--------------------------------|
| Lifting capacity:        |                                |
| Load imbalance capacity: | Max. 500 kg                    |
| Max. levelling length:   | 3 m (1.5 m in both directions) |
| Two levelling speeds     |                                |
| Max. chain angle:        | 60°                            |
| -                        | at 3 ton load                  |
| Total chain length       | 3 m                            |
| Chain dimensions         | 30.5x10 mm.                    |
| Unloaded weight          | 126 kg                         |
| 2                        | (incl. chain and hooks)        |
| Height                   | 638 mm                         |
| Width                    | 503 mm                         |
| Depth                    |                                |
| -                        |                                |