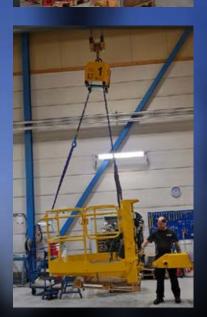

### Levelling and handling of both light and heavy objects

The GANTERUD L3 lifting yoke uses both new as well as tried and tested technology to level and handle loads efficiently and safely with a high degree of precision. The lifting yoke can handle both light and heavy objects weighing from 0 kg up to 3 tons.

Precise and wide-ranging levelling and handling of various types of objects.

The GANTERUD L3 has a reversible stroke of up to 1.5 metres per hook.

#### Increases productivity rate many times over

The GANTERUD L3 levels and handles the objects it is lifting easily and safely with the simple press of a button, reducing both expensive crane time and waiting times.