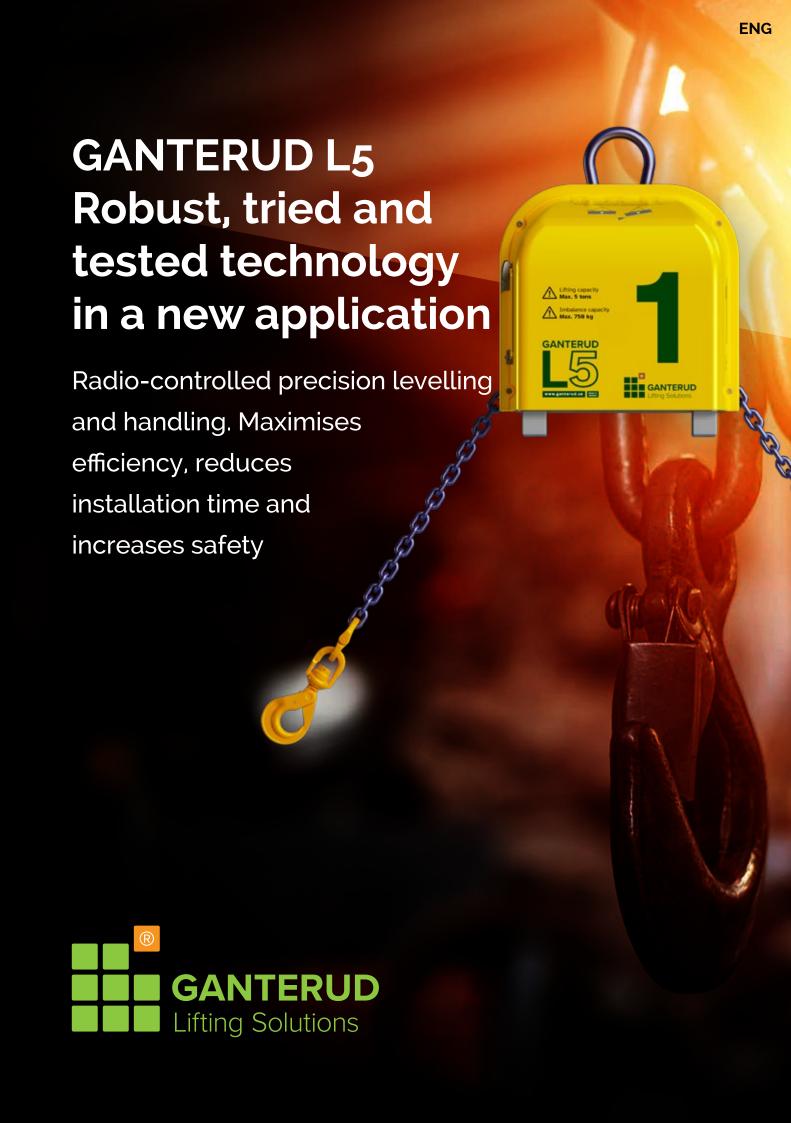

# GANTERUD L5

# Levelling and handling of both light and heavy objects

The GANTERUD L5 lifting yoke uses both new as well as tried and tested technology to level and handle loads efficiently and safely with a high degree of precision. The lifting yoke can handle both light and heavy objects weighing from 0 kg up to 5 tons.

# Strong and robust

Thanks to its robust, tried and tested technology, combined with reliable electrical operation, the GANTERUD L5 is able to operate in temperatures ranging from -20°C to +40°C in demanding environments.

#### Sturdy, durable and reliable

The sturdy casing, along with the IP65-rated electrical system, means that the GANTERUD L5 is easy to clean.