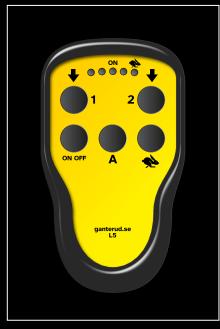

#### Radio control

With its user-friendly, IP67-rated remote control, the GANTERUD L5 is easy to operate.