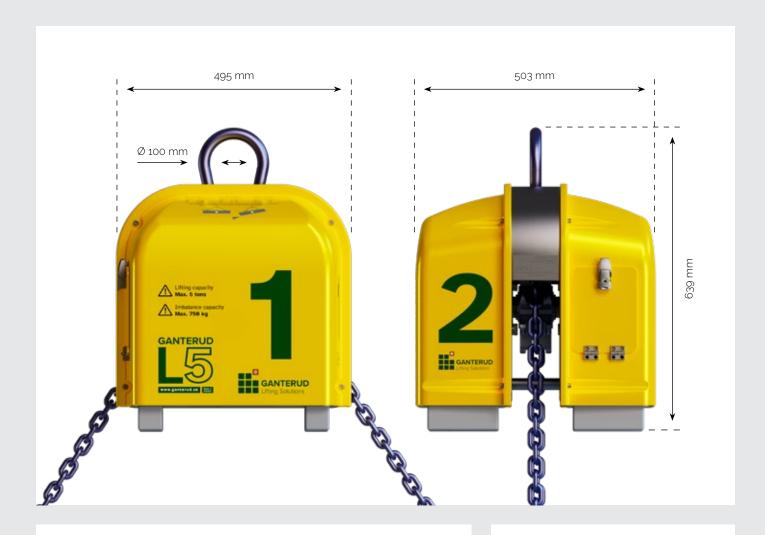

# Technical data

| Lifting capacity:        | Max. 5 tons                    |
|--------------------------|--------------------------------|
| Load imbalance capacity: | Max. 750 kg                    |
| Max. levelling length:   | 3 m (1.5 m in both directions) |
|                          | in the standard version.       |
| Two levelling speeds     |                                |
| Max. chain angle:        | 60°                            |
|                          | at 5 ton load                  |
| Total chain length       | 3 m in the standard version.   |
| Chain dimensions         | 30.5x10 mm.                    |
| Unloaded weight          | ca. 130 kg                     |
|                          | (incl. chain and hooks)        |
| Height                   | 638 mm                         |
| Width                    | 503 mm                         |
| Depth                    | 495 mm                         |