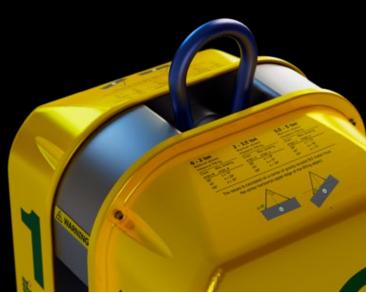

#### Sturdy, durable and reliable

The sturdy casing, along with the IP65-rated electrical system, means that the GANTERUD L5 is easy to clean.