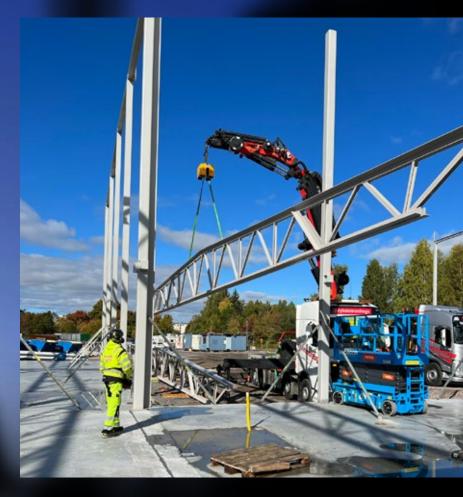

# Levelling and handling of both light and heavy objects

The GANTERUD L5 lifting yoke uses both new as well as tried and tested technology to level and handle loads efficiently and safely with a high degree of precision. The lifting yoke can handle both light and heavy objects weighing from 0 kg up to 5 tons.

# Increases productivity rate many times over

The GANTERUD L5 levels and handles the objects it is lifting easily and safely with the simple press of a button, reducing both expensive crane time and waiting times.