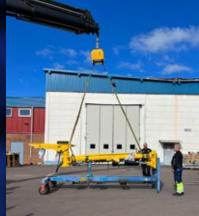

# Levelling and handling of both light and heavy objects

The GANTERUD L5 lifting yoke uses both new as well as tried and tested technology to level and handle loads efficiently and safely with a high degree of precision. The lifting yoke can handle both light and heavy objects weighing from 0 kg up to 5 tons.

# Increases productivity rate many times over

The GANTERUD L5 levels and handles the objects it is lifting easily and safely with the simple press of a button, reducing both expensive crane time and waiting times.