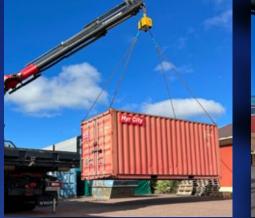

# Levelling and handling of both light and heavy objects

The GANTERUD L5 lifting yoke uses both new as well as tried and tested technology to level and handle loads efficiently and safely with a high degree of precision. The lifting yoke can handle both light and heavy objects weighing from 0 kg up to 5 tons.

# Increases productivity rate many times over

The GANTERUD L5 levels and handles the objects it is lifting easily and safely with the simple press of a button, reducing both expensive crane time and waiting times.