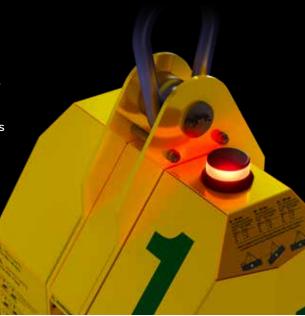

#### Radio control

With a user-friendly and IP67-rated remote control, the L20-3 Pro always operates smoothly.

#### **Minimal Service**

All you need to think about, apart from cleaning it, is charging the battery. Battery status is indicated on the yoke and, for normal use, one charge per week is sufficient.