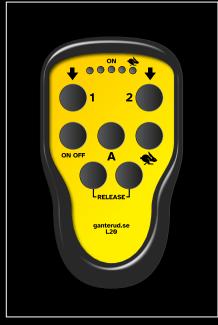

Radio-controlled precision levelling
Maximises efficiency, reduces
assembly time and

increases safety.

#### Radio control

With a user-friendly and IP67-rated remote control, the L20-3 Pro always operates smoothly.