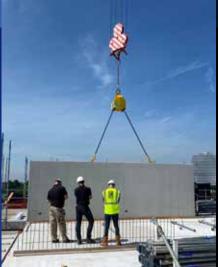

### Levelling both light and heavy objects

L20-3 Pro is a lifting yoke that uses new and proven technology to level loads efficiently and safely at high levels of precision. The lifting yoke can handle both light and heavy objects ranging from 0 kg up to 20 tonnes.

## Increases the productivity rate many times over

At the touch of a button, the L20-3 Pro can easily and safely level its objects. Expensive crane times and waiting times are reduced.