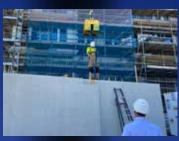

### Turning heavier objects 90 degrees

Here, the L20-3 Pro can be used as a snatch block. The chain wheel can be disengaged via remote control for a free-running chain that operates the same as a snatch block. Longer chain packages can be ordered as an option.

# Accurate and wide-ranging levelling

The L20-3 Pro has a reversible length of up to 3 metres per hook and can be precision levelled at two speeds.