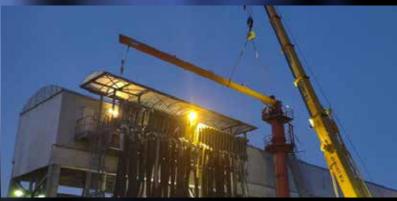

### Turning heavier objects 90 degrees

Here, the L20-3 Pro can be used as a snatch block. The chain wheel can be disengaged via remote control for a free-running chain that operates the same as a snatch block. Longer chain packages can be ordered as an option.

#### **Robust and strong**

A robust and proven technology, as well as a reliable electric drive ensures that the L20-3 Pro can operate in all weather, from -20 to 40 degrees Celsius, in the most demanding environments.