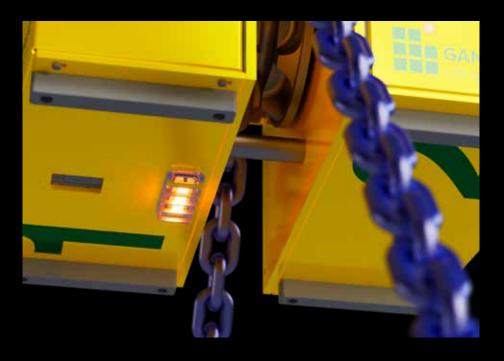

#### **Robust and strong**

A robust and proven technology, as well as a reliable electric drive ensures that the L20-3 Pro can operate in all weather, from -20 to 40 degrees Celsius, in the most demanding environments.

#### Sturdy, durable and reliable

The sturdy casing, along with the IP65 rated electrical system, makes the L20-3 Pro easy to clean.

#### **Minimal Service**

All you need to think about, apart from cleaning it, is charging the battery. Battery status is indicated on the yoke and, for normal use, one charge per week is sufficient.