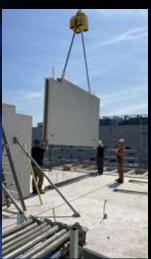

### Levelling both light and heavy objects

L20-3 Pro is a lifting yoke that uses new and proven technology to level loads efficiently and safely at high levels of precision. The lifting yoke can handle both light and heavy objects ranging from 0 kg up to 20 tonnes.

### Turning heavier objects 90 degrees

Here, the L20-3 Pro can be used as a snatch block. The chain wheel can be disengaged via remote control for a free-running chain that operates the same as a snatch block. Longer chain packages can be ordered as an option.

## Increases the productivity rate many times over

At the touch of a button, the L20-3 Pro can easily and safely level its objects. Expensive crane times and waiting times are reduced.