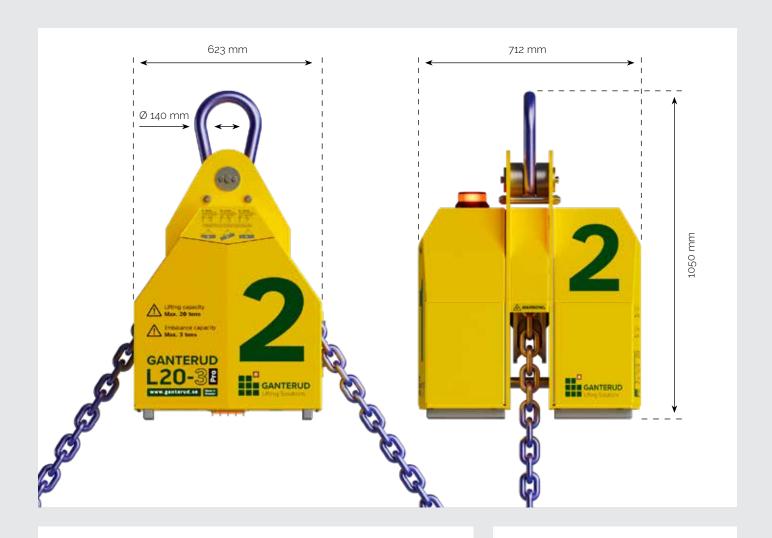

#### Technical data

| Lifting capacity:      | Max. 20 tonnes               |
|------------------------|------------------------------|
| Leveling capacity      | Max. 3 tonnes                |
| Max. levelling length: | 6 m (3 m in both directions) |
| 0 0                    | Two levelling speeds         |
| Max. chain angle:      | 60 degrees                   |
|                        | at a load of 20 tonnes       |
| Total chain length     | 6 m                          |
| Chain dimensions       | 60.5x20 mm                   |
|                        | calibrated chain gr.80 RS    |
| Net weight             | 395 kg                       |
| _                      | (Incl. chain and hooks)      |
| Height                 | 1050 mm                      |
| Width                  |                              |
| Depth                  | 623 mm                       |
|                        |                              |