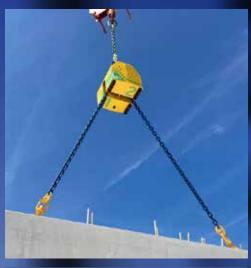

#### **Robust and strong**

A robust and proven technology, as well as a reliable electric drive ensures that the L20-3 Pro can operate in all weather, from -20 to 40 degrees Celsius, in the most demanding environments.

#### Sturdy, durable and reliable

The sturdy casing, along with the IP65 rated electrical system, makes the L20-3 Pro easy to clean.

#### Radio control

With a user-friendly and IP67-rated remote control, the L20-3 Pro always operates smoothly.